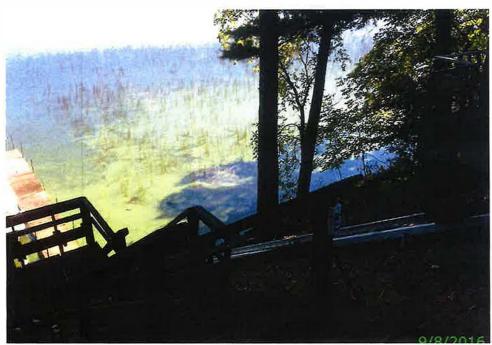

**Summary of Issue:** The Hoffman's feel the value is too high, partially due to damage to their siding from the removal of an overhang.

Assessor's Recommendation: Remove the value attributed to the overhang mentioned in the Hoffman's letter. This would reduce the value to \$ 533,800 (a reduction of \$ 1,400)

Comments: I missed removing the overhang when I was out for reassessment. I read they had removed it in their appeal but it did not register so I missed it when I took the new pictures. Upon reviewing the photos for this appeal, I realized the overhang was gone and needs to be removed from value.