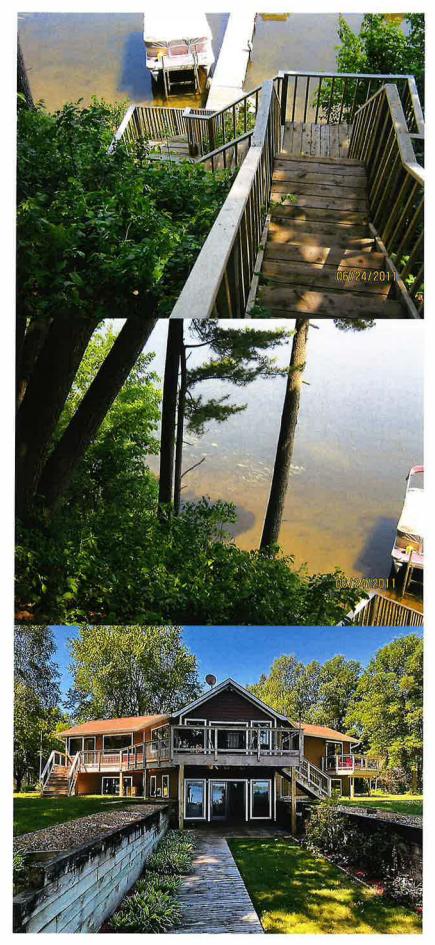

**Decision of Local Board (if applicable):** Hazelton Township Board approved changing the completion of the residence to 98% to show the siding had an issue. This reduced the value from \$ 539,100 to \$ 535,200. When the siding issue is fixed, completion will be changed to 100%.

**Summary of Issue:** The Hoffman's feel the value is too high, partially due to damage to their siding from the removal of an overhang.

Assessor's Recommendation: Remove the value attributed to the overhang mentioned in the Hoffman's letter. This would reduce the value to \$ 533,800 (a reduction of \$ 1,400)

Comments: I missed removing the overhang when I was out for reassessment. I read they had removed it in their appeal but it did not register so I missed it when I took the new pictures. Upon reviewing the photos for this appeal, I realized the overhang was gone and needs to be removed from value.