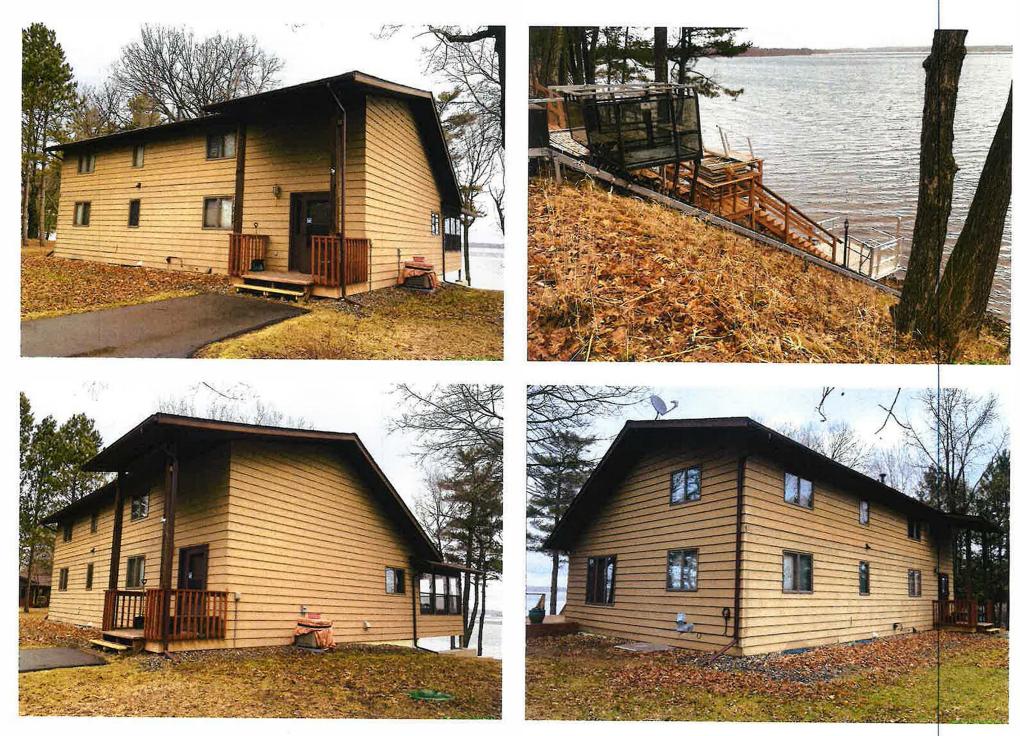

**Decision of Local Board (if applicable):** Hazelton Township Board approved changing the completion of the residence to 98% to show the siding had an issue. This reduced the value from \$ 539,100 to \$ 535,200. When the siding issue is fixed, completion will be changed to 100%.

**Summary of Issue:** The Hoffman's feel the value is too high, partially due to damage to their siding from the removal of an overhang.

Assessor's Recommendation: Remove the value attributed to the overhang mentioned in the Hoffman's letter. This would reduce the value to \$ 533,800 (a reduction of \$ 1,400)

Comments: I missed removing the overhang when I was out for reassessment. I read they had removed it in their appeal but it did not register so I missed it when I took the new pictures. Upon reviewing the photos for this appeal, I realized the overhang was gone and needs to be removed from value.