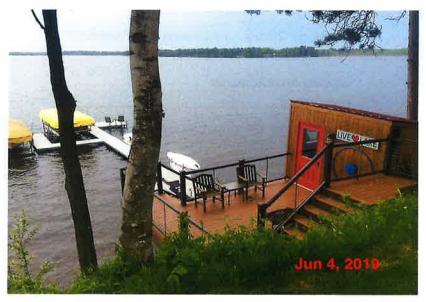

**Decision of Local Board (if applicable):** Hazelton Township Board approved changing the completion of the residence to 98% to show the siding had an issue. This reduced the value from \$ 539,100 to \$ 535,200. When the siding issue is fixed, completion will be changed to 100%.

**Summary of Issue:** The Hoffman's feel the value is too high, partially due to damage to their siding from the removal of an overhang.

Assessor's Recommendation: Remove the value attributed to the overhang mentioned in the Hoffman's letter. This would reduce the value to \$ 533,800 (a reduction of \$ 1,400)

Comments: I missed removing the overhang when I was out for reassessment. I read they had removed it in their appeal but it did not register so I missed it when I took the new pictures. Upon reviewing the photos for this appeal, I realized the overhang was gone and needs to be removed from value.