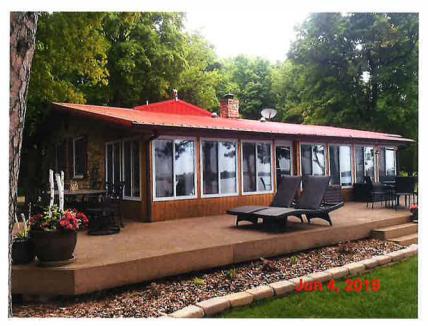

**Decision of Local Board (if applicable):** Hazelton Township Board approved changing the completion of the residence to 98% to show the siding had an issue. This reduced the value from \$ 539,100 to \$ 535,200. When the siding issue is fixed, completion will be changed to 100%.

**Summary of Issue:** The Hoffman's feel the value is too high, partially due to damage to their siding from the removal of an overhang.

Assessor's Recommendation: Remove the value attributed to the overhang mentioned in the Hoffman's letter. This would reduce the value to \$ 533,800 (a reduction of \$ 1,400)

Comments: I missed removing the overhang when I was out for reassessment. I read they had removed it in their appeal but it did not register so I missed it when I took the new pictures. Upon reviewing the photos for this appeal, I realized the overhang was gone and needs to be removed from value.