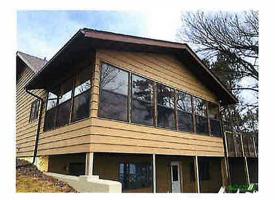

**Decision of Local Board (if applicable):** Hazelton Township Board approved changing the completion of the residence to 98% to show the siding had an issue. This reduced the value from \$ 539,100 to \$ 535,200. When the siding issue is fixed, completion will be changed to 100%.

**Summary of Issue:** The Hoffman's feel the value is too high, partially due to damage to their siding from the removal of an overhang.

Assessor's Recommendation: Remove the value attributed to the overhang mentioned in the Hoffman's letter. This would reduce the value to \$ 533,800 (a reduction of \$ 1,400)