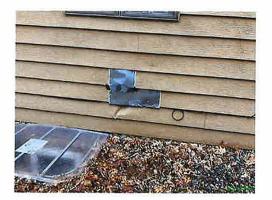

**Summary of Issue:** The Hoffman's feel the value is too high, partially due to damage to their siding from the removal of an overhang.

Assessor's Recommendation: Remove the value attributed to the overhang mentioned in the Hoffman's letter. This would reduce the value to \$ 533,800 (a reduction of \$ 1,400)

Comments: I missed removing the overhang when I was out for reassessment. I read they had removed it in their appeal but it did not register so I missed it when I took the new pictures. Upon reviewing the photos for this appeal, I realized the overhang was gone and needs to be removed from value.