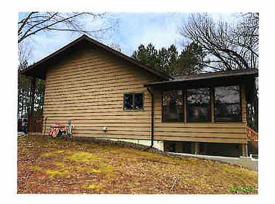

**Decision of Local Board (if applicable):** Hazelton Township Board approved changing the completion of the residence to 98% to show the siding had an issue. This reduced the value from \$ 539,100 to \$ 535,200. When the siding issue is fixed, completion will be changed to 100%.

**Summary of Issue:** The Hoffman's feel the value is too high, partially due to damage to their siding from the removal of an overhang.

Assessor's Recommendation: Remove the value attributed to the overhang mentioned in the Hoffman's letter. This would reduce the value to \$ 533,800 (a reduction of \$ 1,400)