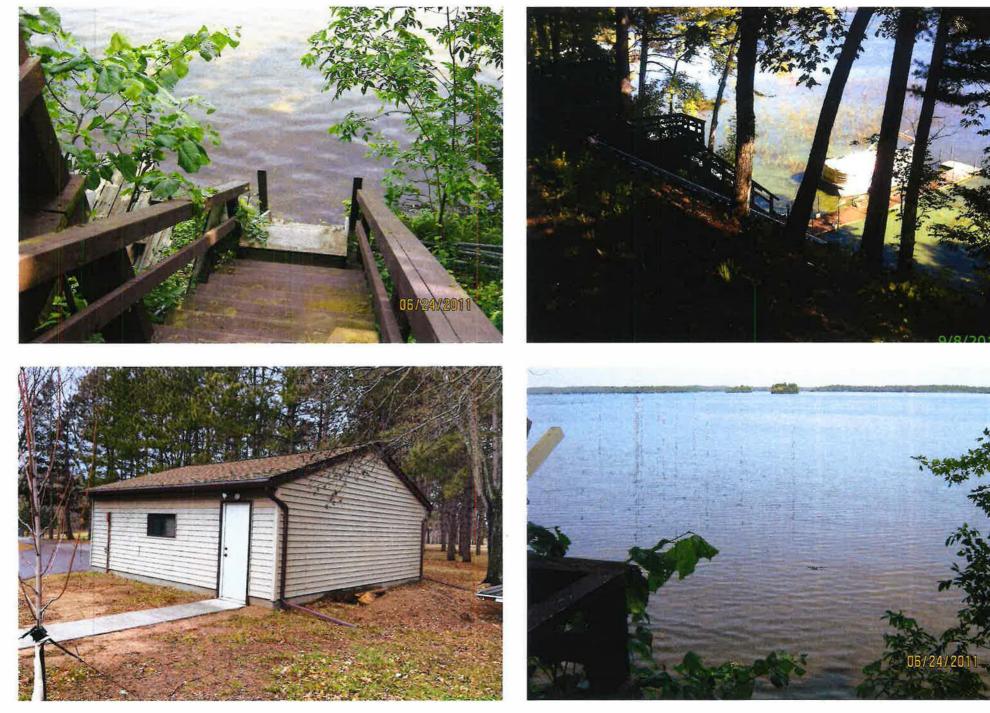

**Summary of Issue:** The Hoffman's feel the value is too high, partially due to damage to their siding from the removal of an overhang.

Assessor's Recommendation: Remove the value attributed to the overhang mentioned in the Hoffman's letter. This would reduce the value to \$ 533,800 (a reduction of \$ 1,400)

Comments: I missed removing the overhang when I was out for reassessment. I read they had removed it in their appeal but it did not register so I missed it when I took the new pictures. Upon reviewing the photos for this appeal, I realized the overhang was gone and needs to be removed from value.