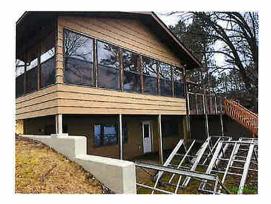

**Summary of Issue:** The Hoffman's feel the value is too high, partially due to damage to their siding from the removal of an overhang.

Assessor's Recommendation: Remove the value attributed to the overhang mentioned in the Hoffman's letter. This would reduce the value to \$ 533,800 (a reduction of \$ 1,400)

Comments: I missed removing the overhang when I was out for reassessment. I read they had removed it in their appeal but it did not register so I missed it when I took the new pictures. Upon reviewing the photos for this appeal, I realized the overhang was gone and needs to be removed from value.