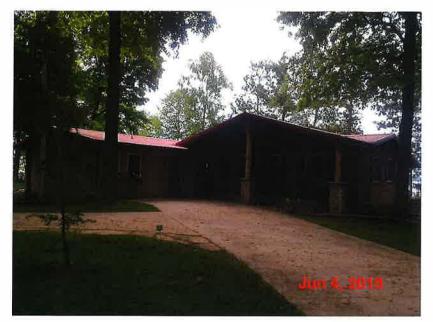

**Decision of Local Board (if applicable):** Hazelton Township Board approved changing the completion of the residence to 98% to show the siding had an issue. This reduced the value from \$ 539,100 to \$ 535,200. When the siding issue is fixed, completion will be changed to 100%.

**Summary of Issue:** The Hoffman's feel the value is too high, partially due to damage to their siding from the removal of an overhang.

Assessor's Recommendation: Remove the value attributed to the overhang mentioned in the Hoffman's letter. This would reduce the value to \$ 533,800 (a reduction of \$ 1,400)

Comments: I missed removing the overhang when I was out for reassessment. I read they had removed it in their appeal but it did not register so I missed it when I took the new pictures. Upon reviewing the photos for this appeal, I realized the overhang was gone and needs to be removed from value.