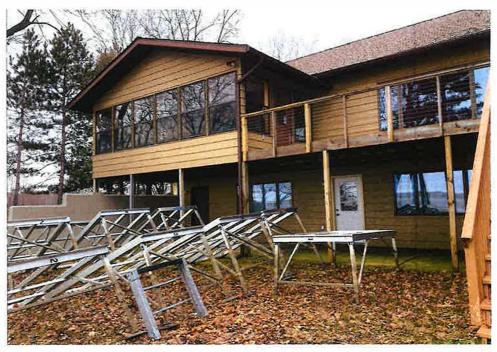

**Summary of Issue:** The Hoffman's feel the value is too high, partially due to damage to their siding from the removal of an overhang.

Assessor's Recommendation: Remove the value attributed to the overhang mentioned in the Hoffman's letter. This would reduce the value to \$ 533,800 (a reduction of \$ 1,400)

Comments: I missed removing the overhang when I was out for reassessment. I read they had removed it in their appeal but it did not register so I missed it when I took the new pictures. Upon reviewing the photos for this appeal, I realized the overhang was gone and needs to be removed from value.