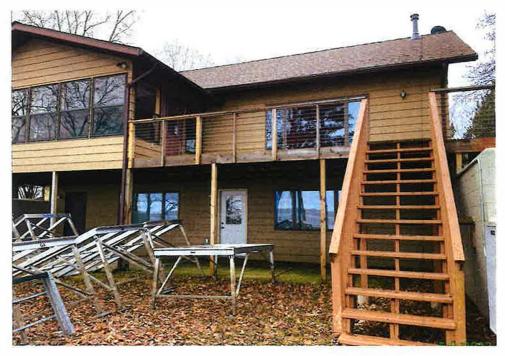

**Decision of Local Board (if applicable):** Hazelton Township Board approved changing the completion of the residence to 98% to show the siding had an issue. This reduced the value from \$ 539,100 to \$ 535,200. When the siding issue is fixed, completion will be changed to 100%.

**Summary of Issue:** The Hoffman's feel the value is too high, partially due to damage to their siding from the removal of an overhang.

Assessor's Recommendation: Remove the value attributed to the overhang mentioned in the Hoffman's letter. This would reduce the value to \$ 533,800 (a reduction of \$ 1,400)

Comments: I missed removing the overhang when I was out for reassessment. I read they had removed it in their appeal but it did not register so I missed it when I took the new pictures. Upon reviewing the photos for this appeal, I realized the overhang was gone and needs to be removed from value.