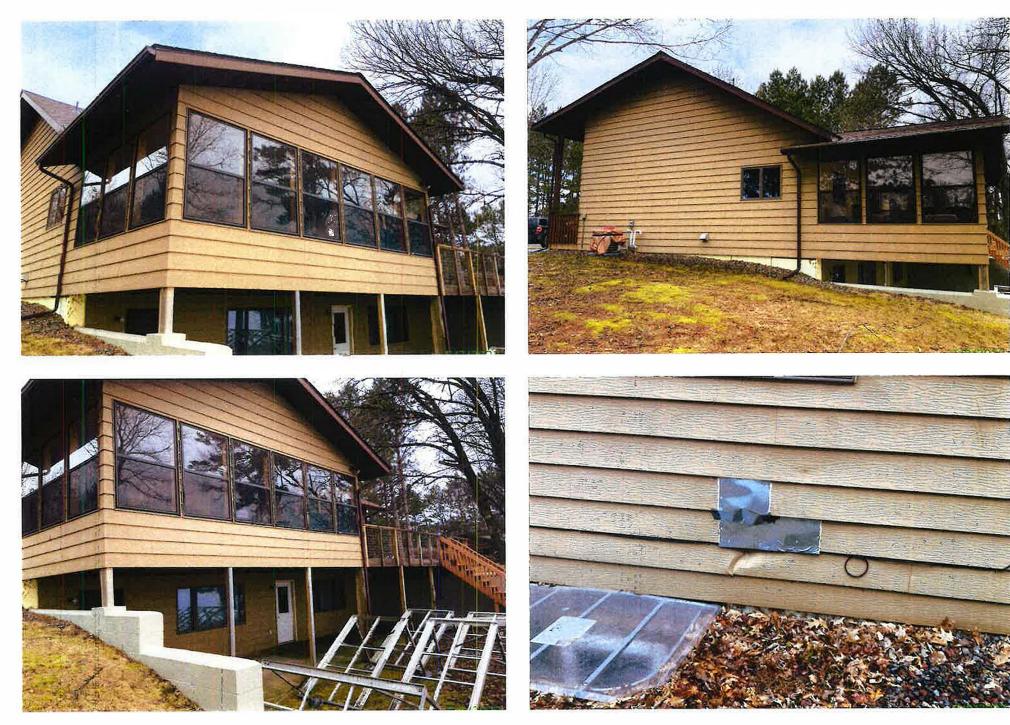

**Decision of Local Board (if applicable):** Hazelton Township Board approved changing the completion of the residence to 98% to show the siding had an issue. This reduced the value from \$ 539,100 to \$ 535,200. When the siding issue is fixed, completion will be changed to 100%.

**Summary of Issue:** The Hoffman's feel the value is too high, partially due to damage to their siding from the removal of an overhang.

Assessor's Recommendation: Remove the value attributed to the overhang mentioned in the Hoffman's letter. This would reduce the value to \$ 533,800 (a reduction of \$ 1,400)

Comments: I missed removing the overhang when I was out for reassessment. I read they had removed it in their appeal but it did not register so I missed it when I took the new pictures. Upon reviewing the photos for this appeal, I realized the overhang was gone and needs to be removed from value.