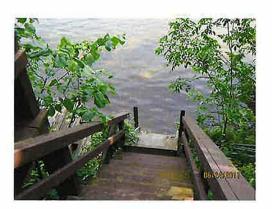

**Summary of Issue:** The Hoffman's feel the value is too high, partially due to damage to their siding from the removal of an overhang.

Assessor's Recommendation: Remove the value attributed to the overhang mentioned in the Hoffman's letter. This would reduce the value to \$ 533,800 (a reduction of \$ 1,400)

Comments: I missed removing the overhang when I was out for reassessment. I read they had removed it in their appeal but it did not register so I missed it when I took the new pictures. Upon reviewing the photos for this appeal, I realized the overhang was gone and needs to be removed from value.