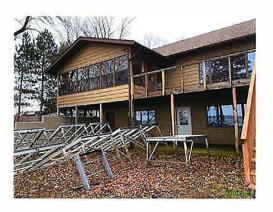

**Summary of Issue:** The Hoffman's feel the value is too high, partially due to damage to their siding from the removal of an overhang.

Assessor's Recommendation: Remove the value attributed to the overhang mentioned in the Hoffman's letter. This would reduce the value to \$ 533,800 (a reduction of \$ 1,400)

Comments: I missed removing the overhang when I was out for reassessment. I read they had removed it in their appeal but it did not register so I missed it when I took the new pictures. Upon reviewing the photos for this appeal, I realized the overhang was gone and needs to be removed from value.